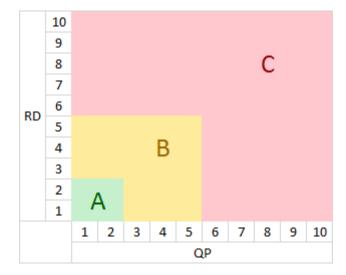

#### • NOTATION:

| NOTATION | CRITERIA                    |
|----------|-----------------------------|
| A        | QP <= 2 and RD <= 2         |
| В        | 2 < QP <= 5 and 2 < RD <= 5 |
| С        | QP >= 6  or  RD >= 6        |